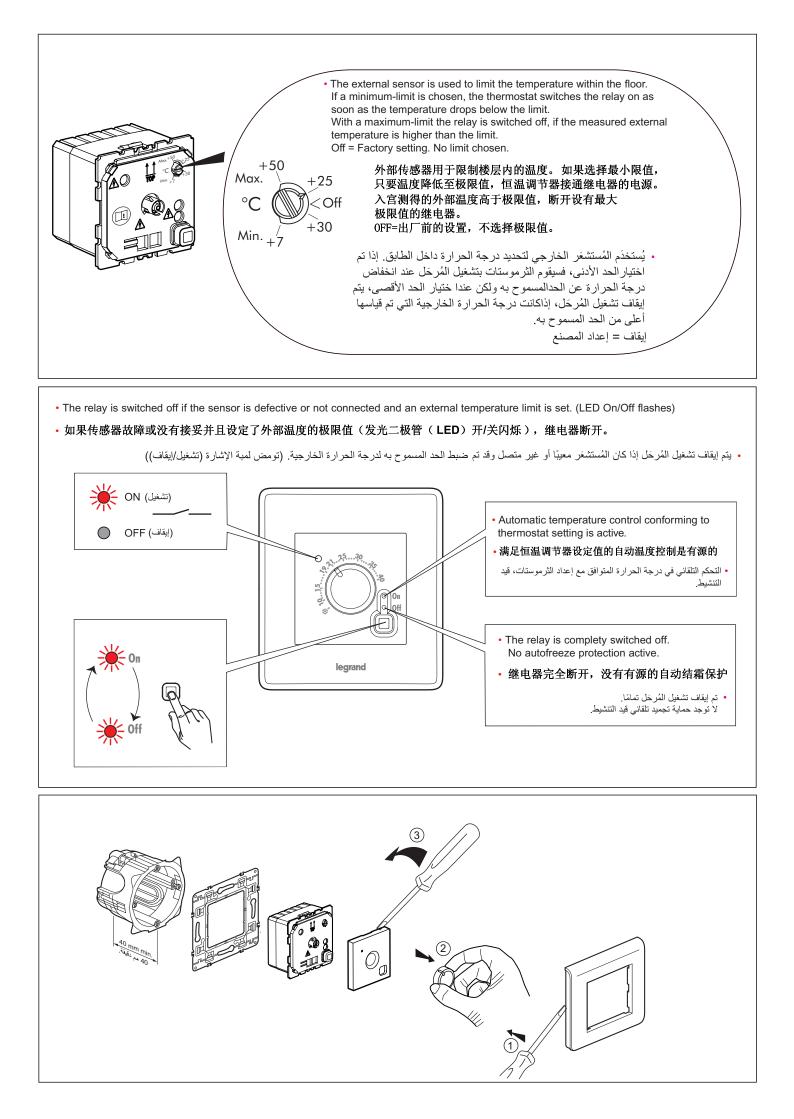

|
|                                                                                                                                                                                                                                                                                                                                                                                                                                                                                                                                                                       |                                     | فتح أو تصليح الأجهزة من قبل أشخاص غير مخولين .                                                                              |

N 292375/03