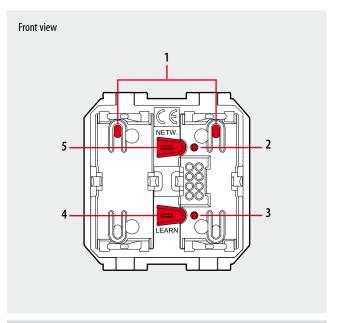

#### Legend

- 1. ON/OFF key
- 2. NETWORK LED
- 3. LEARNING LED
- 4. LEARNING key
- 5. NETWORK key