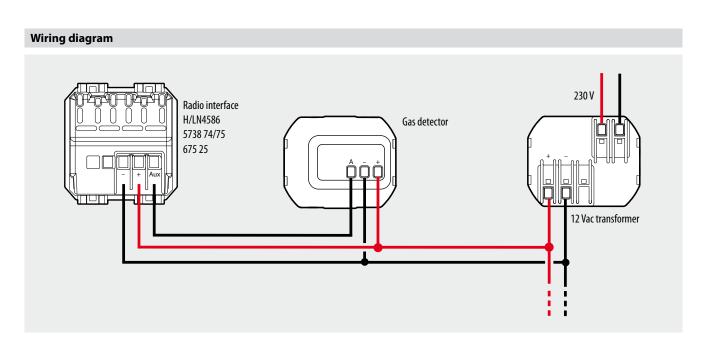

# Description

Device to be used together with a detector, for the protection of the home from water, gas, or smoke. In case of danger, the device will send a radio signal to the radio actuator for the activation of acoustic/luminous indicators, or for the control of a solenoid valve for the isolation of the water or gas pipes at the entrance of the house.

#### **Related items**

Radio actuator: 5738 72/73 ARTEOR

672 33 CELIANE

H/LN4587 AXOLUTE and LIVINGLIGHT

# **Technical data**

Power supply: 12 Vdc (also with 12 Vac L/N/NT4541

transformer)

Operating temperature: 5-45 °C

Technology: Radio 2.4 GHz standard ZigBee®
Capacity: 150 m free field, 15 m in rooms with