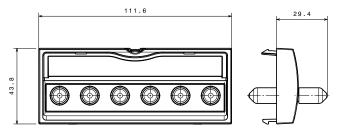

-----------|----------|-----------|--------|
|         | LC units for 6 fibres                     | 335 13   | 335 18    | 26     |
|         | High-density<br>LC units for<br>12 fibres |          | 335 19    | 33     |
|         | SC units for 6 fibres                     | 335 12   | 335 17    | 43     |
|         | ST units for 6 fibres                     |          | 335 16    | 63     |
| 1500 To | SC/APC units for 4 fibres                 | 327 86   |           | 30     |

## 3. MOUNTING

- Fibre optic drawer



## 3. MOUNTING (continued)

- Fibre optic cassette



- Zone distribution box



## 4. OVERALL DIMENSIONS

335 13/335 18



## Fibre optic units

Catalogue number(s): 335 12/13/16/17/18/19

327 86

## 4. OVERALL DIMENSIONS (continued)

## 335 19



335 12/335 17



335 16



327 86



## **5. TECHNICAL FEATURES**

## 5.1 Features of the materials

Base: polycarbonate RAL 9005 Label-holder: transparent polycarbonate

## 5.2 Features of the connectors

#### ST connector

- Helical shape
- Locked by "push and turn" bayonet type connector

#### SC connector

- Rectangular shape
- "Push-pull" latch type locking
- Suitable for a large number of active devices
- Recommended in the generic standards ISO/IEC 11801 and EN 50173  $\,$

## LC connector

- Rectangular shape
- Tab locking
- Size: half the size of a conventional connector

### SC/APC connector

- Single mode APC
- Insertion loss: 0.2 dB
- Endurance (500 insertions): increase of 0.2 dB maximum

#### 5.3 Climatic features

Usage and storage temperature: - 40°C to + 85°C