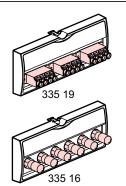

## 2. RANGE

|         |                                           | Monomode | Multimode | Weight |
|---------|-------------------------------------------|----------|-----------|--------|
|         | LC units for 6 fibres                     | 335 13   | 335 18    | 26     |
|         | High-density<br>LC units for<br>12 fibres |          | 335 19    | 33     |
|         | SC units for 6 fibres                     | 335 12   | 335 17    | 43     |
|         | ST units for 6 fibres                     |          | 335 16    | 63     |
| 1500 To | SC/APC units for 4 fibres                 | 327 86   |           | 30     |

## 335 19

335 12/335 17

335 16

327 86