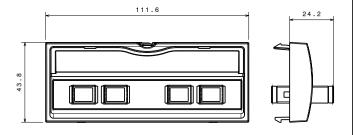

-|----------|-----------|--------|
|         | LC units for 6 fibres                     | 335 13   | 335 18    | 26     |
|         | High-density<br>LC units for<br>12 fibres |          | 335 19    | 33     |
|         | SC units for 6 fibres                     | 335 12   | 335 17    | 43     |
|         | ST units for 6 fibres                     |          | 335 16    | 63     |
| 1500 To | SC/APC units for 4 fibres                 | 327 86   |           | 30     |

## 3. MOUNTING

- Fibre optic drawer



## 3. MOUNTING (continued)

- Fibre optic cassette



- Zone distribution box



## 4. OVERALL DIMENSIONS

335 13/335 18



## Fibre optic units

Catalogue number(s): 335 12/13/16/17/18/19

327 86

## 4. OVERALL DIMENSIONS (continued)

## 335 19



335 12/335 17



335 16



327 86



## **5. TECHNICAL FEATURES**

## 5.1 Features of the materials

Base: polycarbonate RAL 9005 Label-holder: transparent polycarbonate

## 5.2 Features of the connectors

#### ST connector

- Helical shape
- Locked by "push and turn" bayonet type connector

#### SC connector

- Rectangular shape
- "Push-pull" latch type locking
- Suitable for a large number of active devices
- Recommended in the generic standards ISO/IEC 11801 and EN 50173  $\,$

## LC connector

- Rectangular shape
- Tab locking
- Size: half the size of a conventional connector

### SC/APC connector

- Single mode APC
- Insertion loss: 0.2 dB
- Endurance (500 insertions): increase of 0.2 dB maximum

#### 5.3 Climatic features

Usage and storage temperature: - 40°C to + 85°C