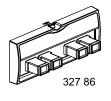

## 2. RANGE

|         |                                           | Monomode | Multimode | Weight |
|---------|-------------------------------------------|----------|-----------|--------|
|         | LC units for 6 fibres                     | 335 13   | 335 18    | 26     |
|         | High-density<br>LC units for<br>12 fibres |          | 335 19    | 33     |
|         | SC units for 6 fibres                     | 335 12   | 335 17    | 43     |
|         | ST units for 6 fibres                     |          | 335 16    | 63     |
| 1500 To | SC/APC units for 4 fibres                 | 327 86   |           | 30     |

## 335 19

335 12/335 17

335 16

327 86

### SC/APC connector

- Single mode APC
- Insertion loss: 0.2 dB
- Endurance (500 insertions): increase of 0.2 dB maximum