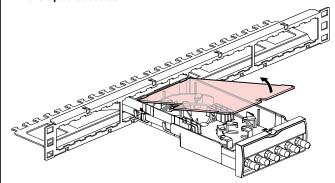

## 1. USE

The fibre optic units clip directly onto the fibre optic drawer Cat. No. 335 10, or on the patch panels with fibre optic cassette Cat. No. 335 11 or in the zone distribution boxes with fibre optic accessory Cat. No. 335 20.

## 3. MOUNTING

- Fibre optic drawer