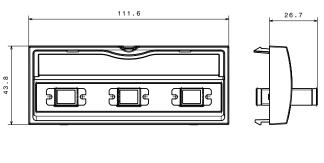

abels.

## 2. RANGE

|         |                                           | Monomode | Multimode | Weight |
|---------|-------------------------------------------|----------|-----------|--------|
|         | LC units for 6 fibres                     | 335 13   | 335 18    | 26     |
|         | High-density<br>LC units for<br>12 fibres |          | 335 19    | 33     |
|         | SC units for 6 fibres                     | 335 12   | 335 17    | 43     |
|         | ST units for 6 fibres                     |          | 335 16    | 63     |
| 1500 To | SC/APC units for 4 fibres                 | 327 86   |           | 30     |

## 3. MOUNTING

- Fibre optic drawer



## 3. MOUNTING (continued)

- Fibre optic cassette



- Zone distribution box



## 4. OVERALL DIMENSIONS

335 13/335 18



## Fibre optic units

Catalogue number(s): 335 12/13/16/17/18/19

327 86

## 4. OVERALL DIMENSIONS (continued)

## 335 19



335 12/335 17



335 16



327 86



## **5. TECHNICAL FEATURES**

## 5.1 Features of the materials

Base: polycarbonate RAL 9005 Label-holder: transparent polycarbonate

## 5.2 Features of the connectors

#### ST connector

- Helical shape
- Locked by "push and turn" bayonet type connector

#### SC connector

- Rectangular shape
- "Push-pull" latch type locking
- Suitable for a large number of active devices
- Recommended in the generic standards ISO/IEC 11801 and EN 50173  $\,$

## LC connector

- Rectangular shape
- Tab locking
- Size: half the size of a conventional connector

### SC/APC connector

- Single mode APC
- Insertion loss: 0.2 dB
- Endurance (500 ins