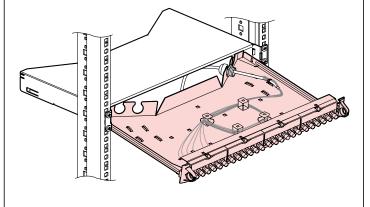

## 1. USE

The fibre optic units clip directly onto the fibre optic drawer Cat. No. 335 10, or on the patch panels with fibre optic cassette Cat. No. 335 11 or in the zone distribution boxes with fibre optic accessory Cat. No. 335 20.

## 3. MOUNTING

- Fibre optic drawer

## 3. MOUNTING (continued)

- Fibre optic cassette

- Zone distribution box