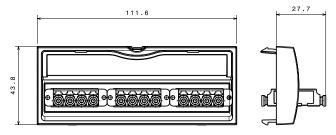

--------------------------------------|----------|-----------|--------|
|         | LC units for 6 fibres                     | 335 13   | 335 18    | 26     |
|         | High-density<br>LC units for<br>12 fibres |          | 335 19    | 33     |
|         | SC units for 6 fibres                     | 335 12   | 335 17    | 43     |
|         | ST units for 6 fibres                     |          | 335 16    | 63     |
| 1500 To | SC/APC units for 4 fibres                 | 327 86   |           | 30     |

## 3. MOUNTING

- Fibre optic drawer



## 3. MOUNTING (continued)

- Fibre optic cassette



- Zone distribution box



## 4. OVERALL DIMENSIONS

335 13/335 18



## Fibre optic units

Catalogue number(s): 335 12/13/16/17/18/19

327 86

## 4. OVERALL DIMENSIONS (continued)

## 335 19



335 12/335 17



335 16



327 86



## **5. TECHNICAL FEATURES**

## 5.1 Features of the materials

Base: polycarbonate RAL 9005 Label-holder: transparent polycarbonate

## 5.2 Features of the connectors

#### ST connector

- Helical shape
- Locked by "push and turn" bayonet type connector

#### SC connector

- Rectangular shape
- "Push-pull" latch type locking
- Suitable for a large number of active devices
- Recommended in the generic standards ISO/IEC 11801 and EN 50173  $\,$

## LC connector

- Rectangular shape
- Tab locking
- Size: half the size of a conventional connector

### SC/APC connector

- Single mode APC
- Insertion loss: 0.2 dB
- Endurance (500 insertions): increase of 0.2 dB maximum

#### 5.3 Climatic features

Usage and storage temperature: - 40°C to + 85°C