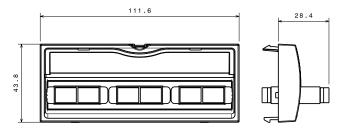

## 4. OVERALL DIMENSIONS

335 13/335 18

## 335 19

335 12/335 17

335 16

327 86