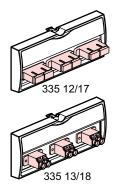

## 2. RANGE

|         |                                           | Monomode | Multimode | Weight |
|---------|-------------------------------------------|----------|-----------|--------|
|         | LC units for 6 fibres                     | 335 13   | 335 18    | 26     |
|         | High-density<br>LC units for<br>12 fibres |          | 335 19    | 33     |
|         | SC units for 6 fibres                     | 335 12   | 335 17    | 43     |
|         | ST units for 6 fibres                     |          | 335 16    | 63     |
| 1500 To | SC/APC units for 4 fibres                 | 327 86   |           | 30     |

## 4. OVERALL DIMENSIONS

335 13/335 18