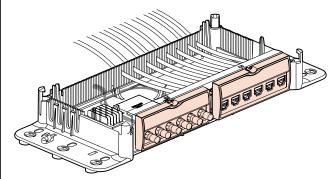

h a label-holder and 6 different coloured labels.

## 2. RANGE

|         |                                           | Monomode | Multimode | Weight |
|---------|-------------------------------------------|----------|-----------|--------|
|         | LC units for 6 fibres                     | 335 13   | 335 18    | 26     |
|         | High-density<br>LC units for<br>12 fibres |          | 335 19    | 33     |
|         | SC units for 6 fibres                     | 335 12   | 335 17    | 43     |
|         | ST units for 6 fibres                     |          | 335 16    | 63     |
| 1500 To | SC/APC units for 4 fibres                 | 327 86   |           | 30     |

## 3. MOUNTING

- Fibre optic drawer



## 3. MOUNTING (continued)

- Fibre optic cassette



- Zone distribution box



## 4. OVERALL DIMENSIONS

335 13/335 18



## Fibre optic units

Catalogue number(s): 335 12/13/16/17/18/19

327 86

## 4. OVERALL DIMENSIONS (continued)

## 335 19



335 12/335 17



335 16



327 86



## **5. TECHNICAL FEATURES**

## 5.1 Features of the materials

Base: polycarbonate RAL 9005 Label-holder: transparent polycarbonate

## 5.2 Features of the connectors

#### ST connector

- Helical shape
- Locked by "push and turn" bayonet type connector

#### SC connector

- Rectangular shape
- "Push-pull" latch type locking
- Suitable for a large number of active devices
- Recommended in the generic standards ISO/IEC 11801 and EN 50173  $\,$

## LC connector

- Rectangular shape
- Tab locking
- Size: half the size of a conventional connector

### SC/APC connector

- Single mode APC
-