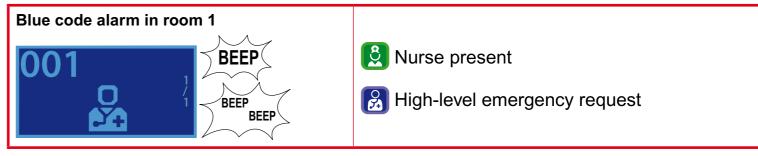

## Calls

















## Letter Department Lettur Department

## To transfer a call to another department

| Main control unit with call transfer function enabled |                                                                                     |
|-------------------------------------------------------|-------------------------------------------------------------------------------------|
| <b>A</b> ←                                            | Press the button on the control unit.                                               |
| Configuring the call transfer on the control unit     |                                                                                     |
| A                                                     | Select the department to which you wish to transfer the call by press