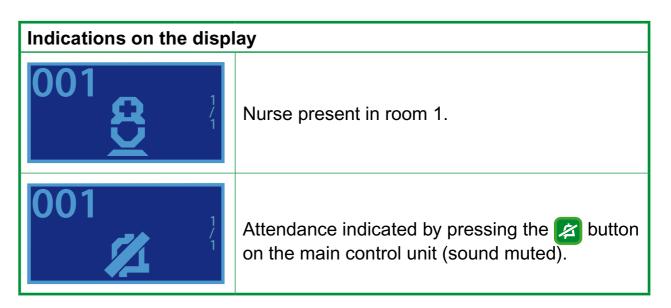

## Calls

















## Letter Department Lettur Department

## To transfer a call to another department

| Main control unit with call transfer function enabled |                                                                                     |
|-------------------------------------------------------|-------------------------------------------------------------------------------------|
| <b>A</b> ←                                            | Press the button on the control unit.                                               |
| Configuring the call transfer on the control unit     |                                                                                     |
| A                                                     | Select the department to which you wish to transfer t