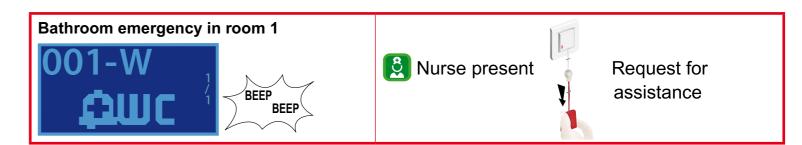

## Calls

















## Letter Department Lettur Department

## To transfer a call to another department

| Main control unit with call transfer function enabled |                                                                                     |
|-------------------------------------------------------|-------------------------------------------------------------------------------------|
| <b>A</b> ←                                            | Press the button on the control unit.                                               |
| Configuring the call transfer on the control unit     |                                                                                     |
| A                                                     | Select the department to which you wish to transfer the call by pressin