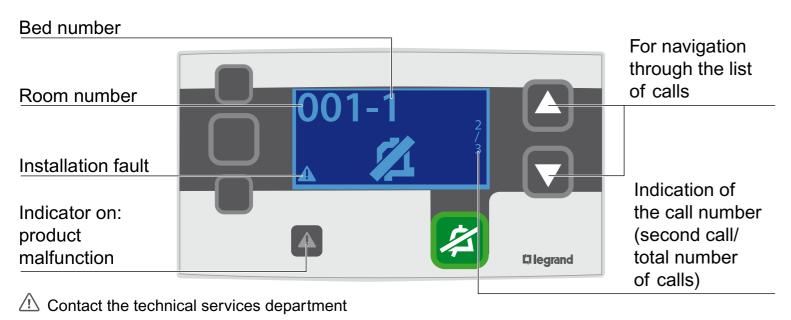

## Calls

















## Letter Department Lettur Department

## To transfer a call to another department

| Main control unit with call transfer function enabled |                                                                                     |
|-------------------------------------------------------|-------------------------------------------------------------------------------------|
| <b>A</b> ←                                            | Press the button on the control unit.                                               |
| Configuring the call transfer on the control unit     |                                                                                     |
| A                                                     | Select the department to which you wish to transfer