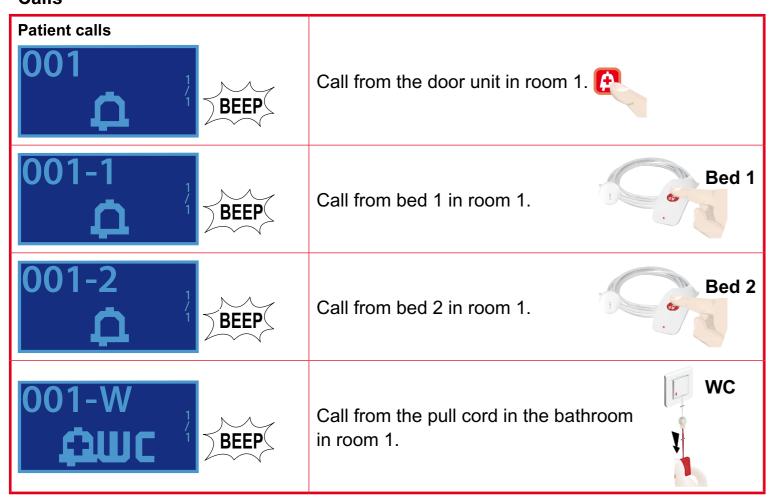

## Calls

















## Letter Department Lettur Department

## To transfer a call to another department

| Main control unit with call transfer function enabled |                                                                                     |
|-------------------------------------------------------|-------------------------------------------------------------------------------------|
| <b>A</b> ←                                            | Press the button on the control unit.                                               |
| Configuring the call transfer on the control unit     |                                                                                     |
| A                                                     | Select the department to which you wish to transfer the call by p