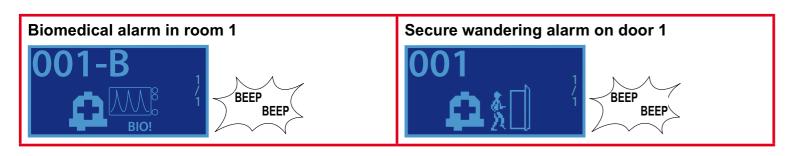

## Calls

















## Letter Department Lettur Department

## To transfer a call to another department

| Main control unit with call transfer function enabled |                                                                                     |
|-------------------------------------------------------|-------------------------------------------------------------------------------------|
| <b>A</b> ←                                            | Press the button on the control unit.                                               |
| Configuring the call transfer on the control unit     |                                                                                     |
| A                                                     | Select the department to which you wish to transfer the call by pressing