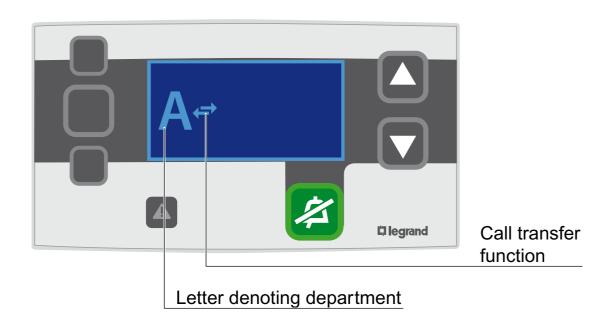

## To transfer a call to another department

| Main control unit with call transfer function enabled |                                                                                     |
|-------------------------------------------------------|-------------------------------------------------------------------------------------|
| <b>A</b> ←                                            | Press the button on the control unit.                                               |
| Configuring the call transfer on the control unit     |                                                                                     |
| A                                                     | Select the department to which you wish to transfer the call by pressing the button |
| Confirming the transfer                               |                                                                                     |
| A⇔b                                                   | Confirm the transfer by pressing the button on the control unit.                    |
| Transferring call from dept. A to B                   |                                                                                     |
| A → B                                                 |                                                                                     |