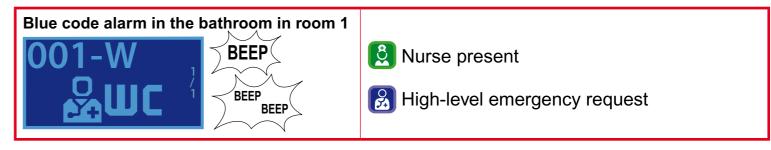

## Calls

















## Letter Department Lettur Department

## To transfer a call to another department

| Main control unit with call transfer function enabled |                                                                                     |
|-------------------------------------------------------|-------------------------------------------------------------------------------------|
| <b>A</b> ←                                            | Press the button on the control unit.                                               |
| Configuring the call transfer on the control unit     |                                                                                     |
| A                                                     | Select the department to which you wish to transfer the call by pressing th