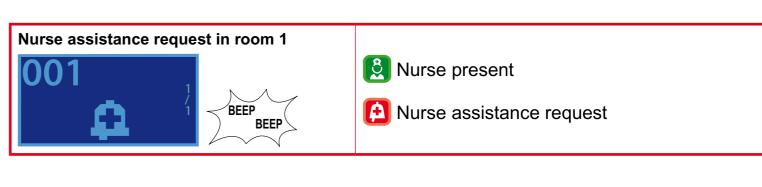

## Calls

















## Letter Department Lettur Department

## To transfer a call to another department

| Main control unit with call transfer function enabled |                                                                                     |
|-------------------------------------------------------|-------------------------------------------------------------------------------------|
| <b>A</b> ←                                            | Press the button on the control unit.                                               |
| Configuring the call transfer on the control unit     |                                                                                     |
| A                                                     | Select the department to which you wish to transfer the call by pre