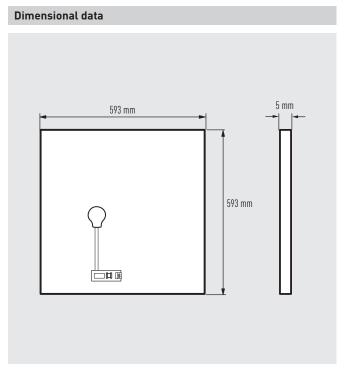

## Description

The dimensions, the same as a ceiling-mounted panel (60x60 cm), make it particularly suitable for rooms of the service sector. This ultra-flat (only 5 mm thickness) and light loudspeaker has a power of 50 W.

## Technical data

| Type:            | acousticPanel® DML                                                                                |
|------------------|---------------------------------------------------------------------------------------------------|
| Power:           | 25 Wrms/50 W musical                                                                              |
| Impedance:       | 8 Ω                                                                                               |
| Frequency range: | 90 - 18 kHz                                                                                       |
| Sensitivity:     | 87 dB (1 W/1 m)                                                                                   |
| Feature:         | loudspeaker to be installed in the false ceiling,<br>replacing the false ceiling panel (60x60 cm) |
| Weight:          | 1.74 kg                                                                                           |